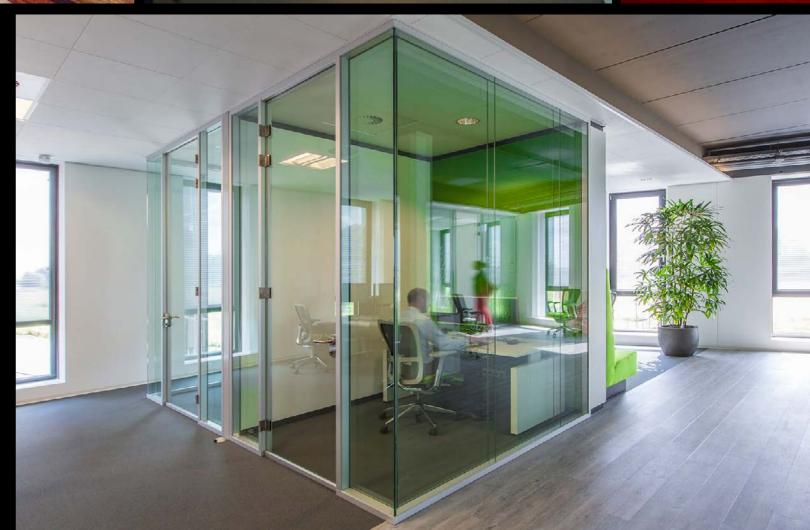

# 1. INTERVISION DOUBLE GLAZING

A double glazed frameless system which consists of extruded aluminium profiles that has the function also of incorporating MDF, veneer or plasterboard panelling for dividing walls. This offers perfect aesthetic continuity and maximum design flexibility.

#### **Product Range**

Double glazed option Double MDF/veneer board vinyl/fabric panels Internal blinds possible

## **Partition Thickness**

54 & 93mm