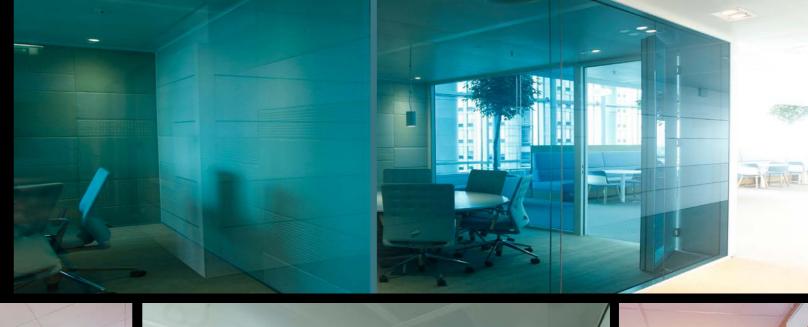

# 1. INTERVISION DOUBLE GLAZING

A double glazed frameless system which consists of extruded aluminium profiles that has the function also of incorporating MDF, veneer or plasterboard panelling for dividing walls. This offers perfect aesthetic continuity and maximum design flexibility.

#### **Product Range**

Double glazed option Double MDF/veneer board vinyl/fabric panels Internal blinds possible

## Partition Height

**Profiles and Joints** 

Up to 3,080mm – standard Up to 3,800mm using shockproof glazing.

## **Partition Thickness**

54 & 93mm